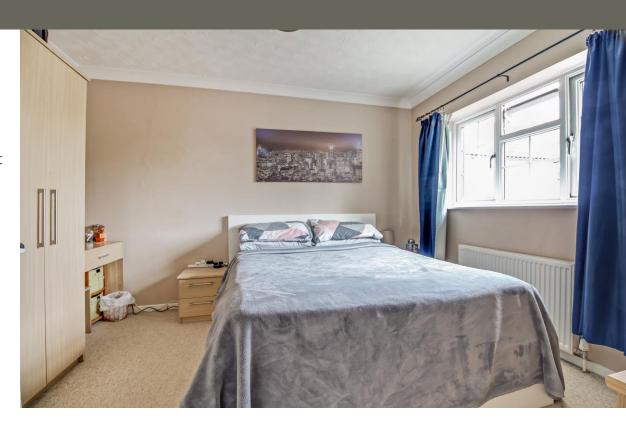

#### Stairs & Landing

Carpet flooring. Radiator. Doors to bedroom and bathroom.

**Bedroom** 11' 6" x 10' 7" (3.50m x 3.22m)

UPVC double glazed window to front aspect. Carpet flooring. Radiator.