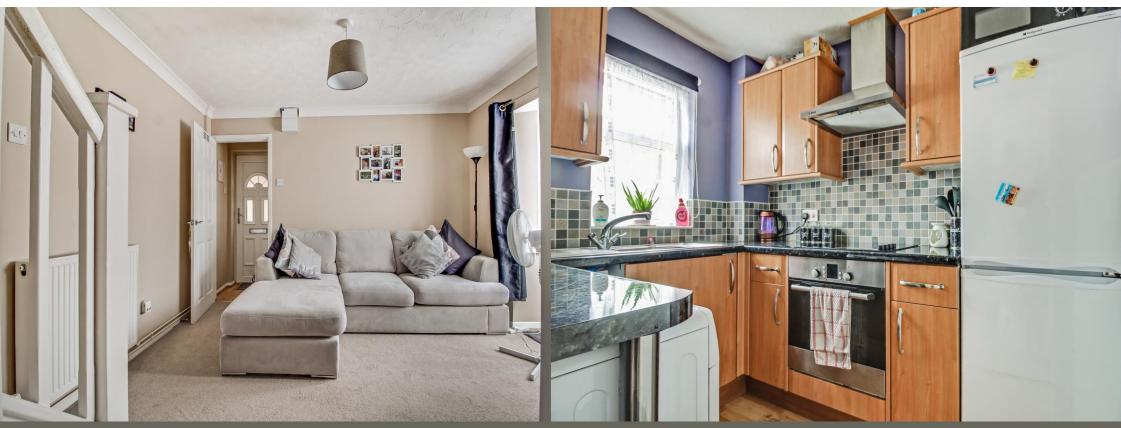

#### **Entrance Hall**

Laminate flooring. Door providing access into lounge.

**Lounge** 13' 11" into bay x 10' 7" (4.24m x 3.22m)

Carpet flooring. Radiator. UPVC double glazed bay window to front aspect. Door providing access to kitchen. Stairs leading to first floor.

**Kitchen** 8' 1" x 6' 6" (2.46m x 1.98m)

UPVC double glazed window to front aspect. Wood effect flooring. Fitted with a range of base and eye level units in a wood effect finish. Oven, hob and extractor. Under stairs storage cupboard. Space for fridge freezer and washing machine.