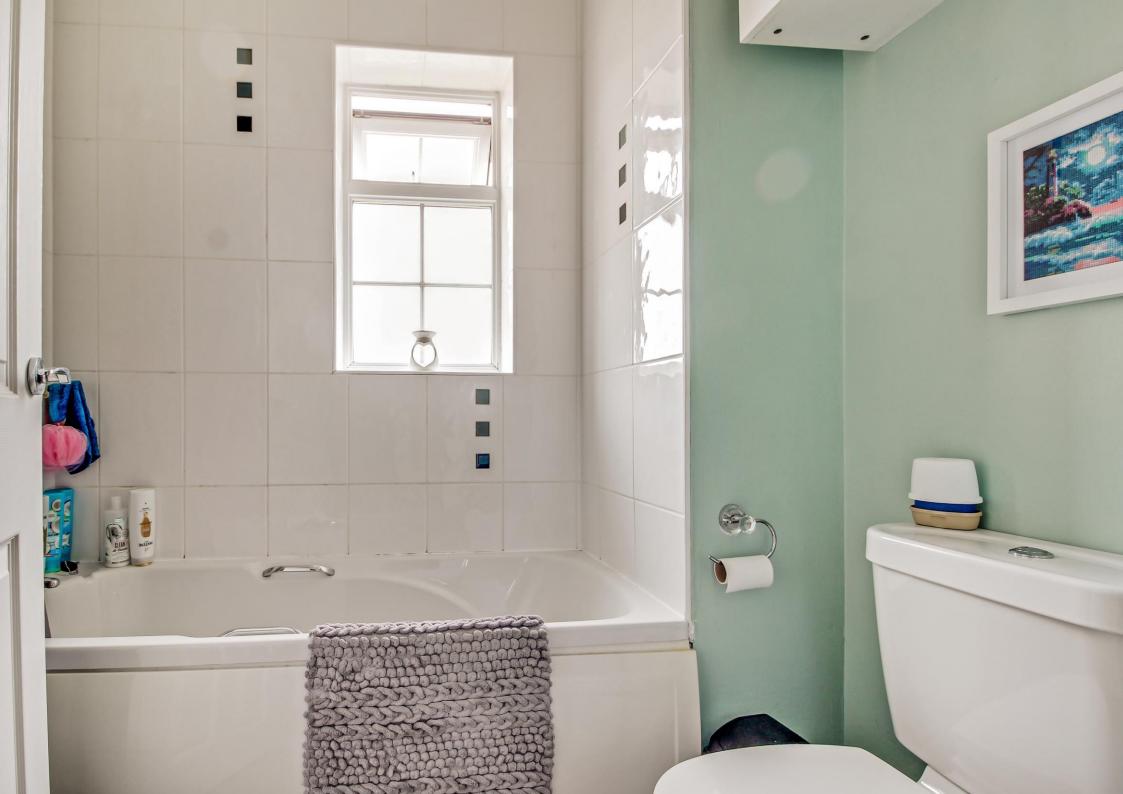

#### **Bathroom**

UPVC double glazed window to front aspect. Chrome effect heated towel rail. Fitted with a three piece suite comprising of low level wc, pedestal wash basin and panelled bath with mixer tap and shower head. Part tiled walls. Wood effect vinyl flooring.