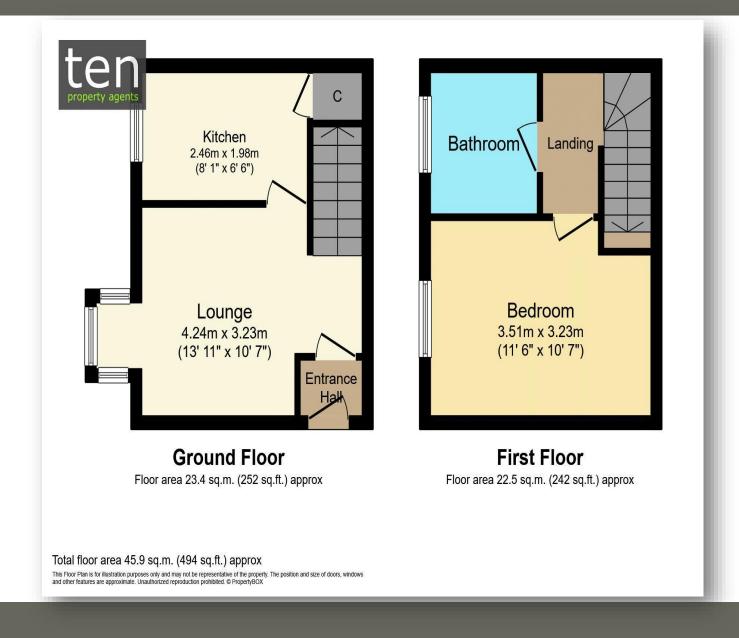

### Room Details & Dimensions

#### **Entrance Hall**

Laminate flooring. Door providing access into lounge.

**Lounge** 13' 11" into bay x 10' 7" (4.24m x 3.22m)

Carpet flooring. Radiator. UPVC double glazed bay window to front aspect. Door providing access to kitchen. Stairs leading to first floor.

**Kitchen** 8' 1" x 6' 6" (2.46m x 1.98m)

UPVC double glazed window to front aspect. Wood effect flooring. Fitted with a range of base and eye level units in a wood effect finish. Oven, hob and extractor. Under stairs storage cupboard. Space for fridge freezer and washing machine.

#### Stairs & Landing

Carpet flooring. Radiator. Doors to bedroom and bathroom.

**Bedroom** 11' 6" x 10' 7" (3.50m x 3.22m)

UPVC double glazed window to front aspect. Carpet flooring. Radiator.

#### **Bathroom**

UPVC double glazed window to front aspect. Chrome effect heated towel rail. Fitted with a three piece suite comprising of low level wc, pedestal wash basin and panelled bath with mixer tap and shower head. Part tiled walls. Wood effect vinyl flooring.

## Floorplan