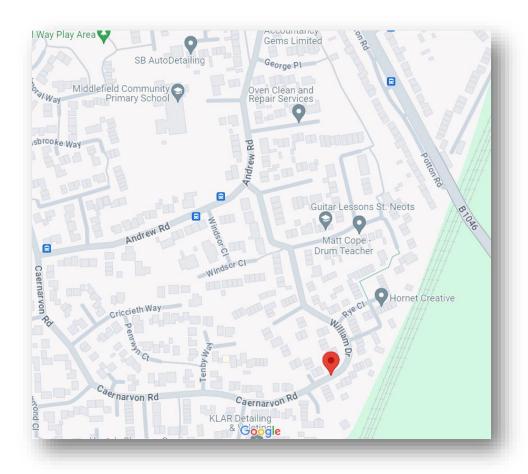

#### **Directions**

On leaving St Neots High Street proceed straight over the traffic lights and into Cambridge Street. Continue on this road and then turn right at the mini roundabout onto Cromwell Road.

At the traffic lights, take the left hand turn into Potton Road and then the second right onto Bishops Road. Take the second left onto Andrew Road. Follow this road and then turn left into Phillips Gardens and immediately right onto William Drive. The property is located on the right hand side.